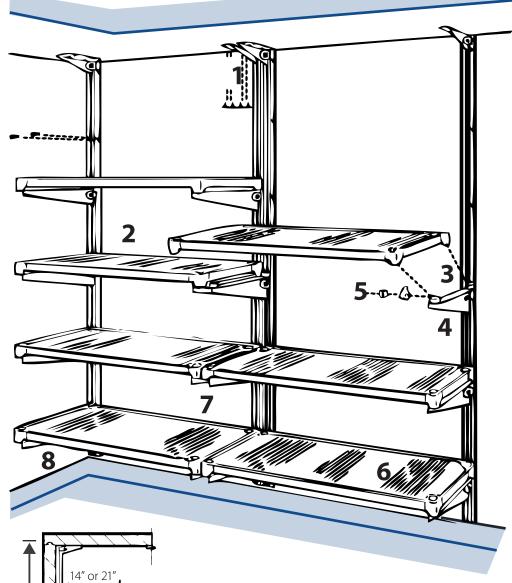

- Stainless steel top anchors are held firmly in place by zinc-plated steel sheet metal screws.
- Heavy-duty extruded aluminum wall standards are attached to panel skins with zinc-plated steel sheet metal screws.
- Shelves are positioned over nylon projections and finished with closure caps so they're easy to install and remove. Shelves are available in lengths of 36", 48" and 60"; in 14" and 21" widths. (Other lengths are available on request.)
- Two stainless steel support brackets per shelf support product loads.
- Malleable iron clamps permit fast, easy shelf adjustment to any desired position on wall standards. Each clamp is secured by a single 3/8" plated nut and bolt.
- Wire shelves, available in chrome, epoxy or stainless steel finish, allow maximum air circulation. All shelves have raised wire edges to keep stored product in place.
- Elimination of front support posts yields utmost product accessibility.
- Bally's adjustable, cantilever wire shelving is easy to clean, even along difficult floor areas.