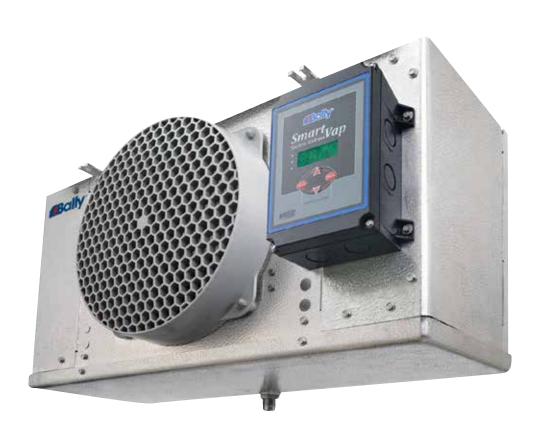

# Smartvap | Electronically Controlled System

AVAILABLE FOR AIR & ELECTRIC DEFROST SYSTEMS

2 PIPES + 2 WIRES = SIMPLE

**SmartVap™ Defrost Units** 

Bally has taken the concept of electronic controls and made it simple. SmartVap™ control is located on the evaporator that controls box temperature and all aspects of the defrost.

By eliminating the time clock and heater contactor (Electric Defrost Models) usually located in the condensing unit, the SmartVap™ makes wiring the refrigeration system a breeze.

### **PLUS**

As an electronic controller, SmartVap™ allows for more accurate temperature control in the box.

SmartVap™ is field adjustable for unique applications, and has a user lock option that will prevent unauthorized adjustments to settings.

# **EVAPORATOR INCLUDES FACTORY INSTALLED:**

- Selected Nozzle
- Thermostatic Expansion Valve
- Solenoid Valve
- Disconnect Switch (optional)

DEMAND DEFROST CAPABILITY

DOOR SWITCH CAPABILITY

ALARM **FUNCTIONALITY** 