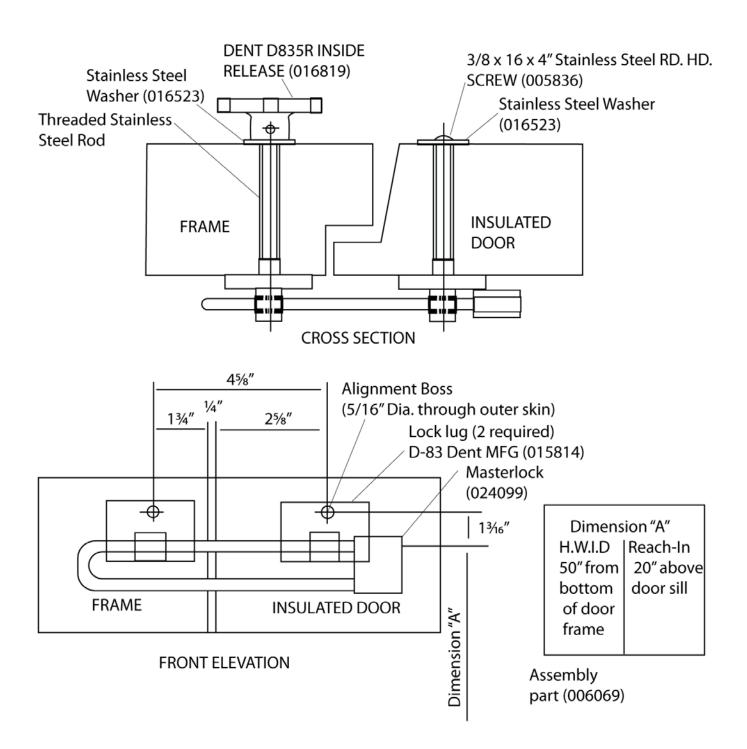

#### **Walk-in Doors**

- 1. On the outside of the Bally door, measure 50" up from the bottom of the door frame on the handle side and 2-5/8" in from the edge of the door. Drill a 13/32" diameter hole through the door at this point. Enlarge the hole to 11/16" through the outer metal skin only.
- 2. On the adjoining door frame exterior, measure 50" up from the bottom of the door frame and 1-3/4" in from the edge of the frame. Drill a 13/32" diameter hole through the frame at this point. Enlarge the hole to 11/16" through the outer metal skin only.
- 3. On the door, drill a 5/16" diameter hole through the outer metal skin only, 1-3/16" above the center of the 11/16" hole.
- 4. On the frame, drill a 5/16" diameter hole through the outer metal skin only, 1-3/16" above the center of the 11/16" hole.
- 5. Apply a stainless steel washer to the stainless steel roundhead bolt and, from the inside, insert the bolt into the 13/32" hole through the door and screw it into the first lock lug. Be sure to position the lug's alignment boss at the 5/16" hole. (Two people will be needed for this step.)
- 6. Apply a stainless steel washer to the threaded brass rod with the attached fluted cast-aluminum knob. Insert the rod from the inside into the 13/32" hole in the frame and screw it into the second lock lug. Be sure to position the lug's alignment boss at the 5/16" hole. (Two people will be needed to carry out this step.)

#### **Reach-in Doors**

- 1. On the outside of the reach-in door, measure 20" up from the bottom of the door frame on the handle side, and 2-5/8" in from the edge of the door. Drill a 13/32" diameter hole through the door at this point. Enlarge the hole to 11116" through the outer metal skin only.
- 2. On the adjoining door frame exterior, measure 20" up from the door sill and 1-3/4" in from the frame edge. Drill a 13/32" diameter hole through the frame at this point. Enlarge the hole to 11/16" through the outer metal skin only.
- 3. Follow steps 3 through 6 in the Walk-in Door Section.