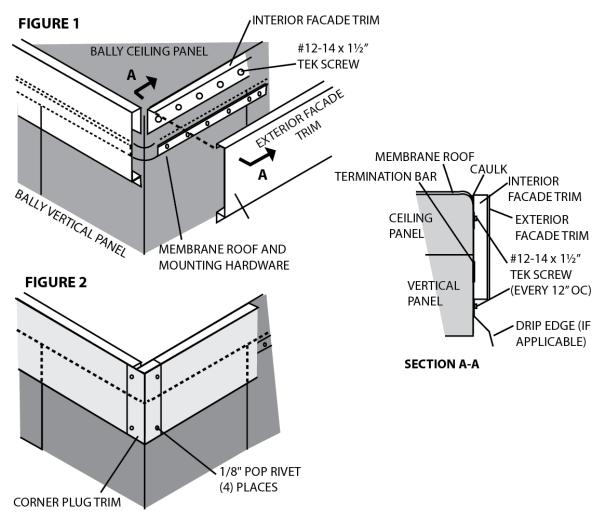

## Mounting instructions for façade trim on a membrane roof

After membrane roof installation:

- 1. Install interior facade trim as shown using #12-14 x 1<sup>1</sup>/<sub>2</sub>" tek screws (screws to match finish). See figure 1.
- 2. Install exterior facade trim as shown by forcing the hook flange behind the interior facade trim. Atiach botiom of exterior façade (and drip edge if applicable) with #12-14 x 1<sup>1</sup>/<sub>2</sub>" tek screws (finish to match exterior). See section a-a.
- 3. Install corner plug trim as shown using (4) 1/8" pop rivet (finish to match exterior). See figure 2.
- 4. After all facade trim pieces are installed caulk the seam between roof and facade trim. Section a-a.