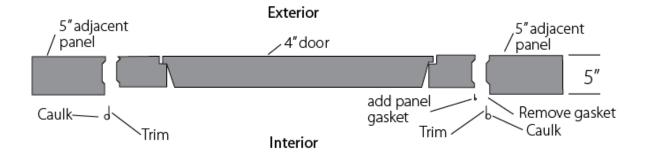

## Installing Door Trim on 5" Panels

- 1. Apply a small bead of caulking on the interior of the trim piece.
- 2. Place trim between the 4" door hook side and the 5" adjacent vertical pin side so the flange is directed towards the adjacent panel. Speed-Lok the two panels. Thus fixing the trim in position.
- 3. Place the provided panel gasket on the interior pin side of the door.
- 4. Remove the panel gasket on the interior hook side of the adjacent 5" vertical.
- 5. As in step 2 place the trim piece so the flanges is towards the 5" panel, push in position and Speed-Lok.